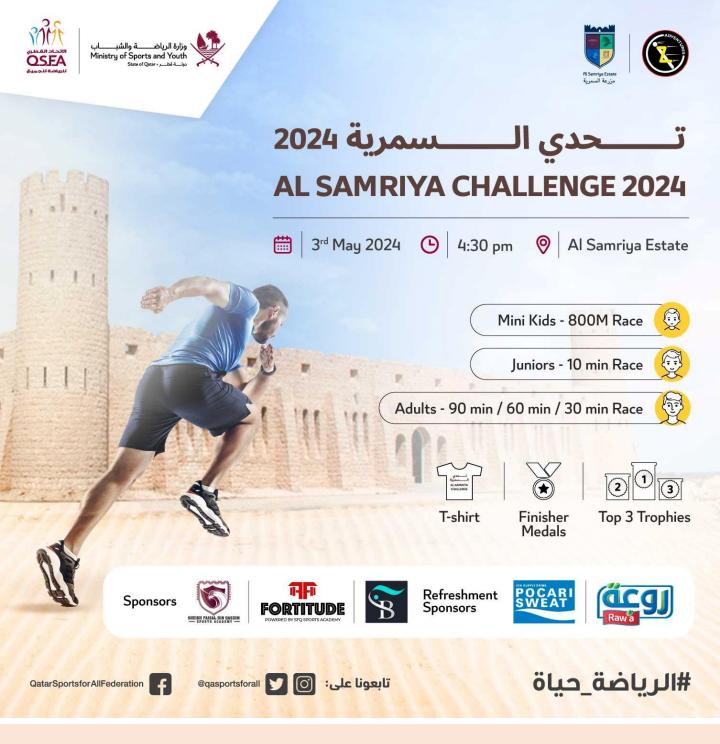

# **RACE INFORMATION PACK**

## **BIB & T-SHIRT COLLECTION**

### LOCATIONS:

**FORTITUDE QATAR** Dareen Tower, Al Sham St, Doha, Qatar THURSDAY 2 MAY 2024: 4PM – 8PM

DIRECTIONS

AL SAMRIYA ESTATE FRIDAY 3 MAY 2024: 2:30PM – 5:00PM

DIRECTIONS

Please collect your T-shirt & race bib on Thursday to ensure you receive the correct T-shirt size. Sizes are on first-come, first-serve basis. Thank you!

#### **START TIMES:**

- 90-min Race: 4:00 PM.
- 60-min Race: 4:05 PM.
- 30-min Race: 4:30 PM.
- 10-min Race: 5:15 PM.
- 800M Race: 5:40 PM.

### COURSE:

- 90-min / 60-min / 30-min & 10-min races will be run on the 3.2K looped course.
- 800M: One loop of 400M out and back.

# **AWARD CATEGORIES**

#### **AWARDS:**

- 90-Min Race: (All) Top 3 Male in Open and Masters
- 90-Min Race: (All) Top 3 Female in Open and Masters
- 90-Min Race: (Qatari) Top 3 Male in Open and Masters
- 60-Min Race: (All) Top 3 Male in Open and Masters
- 60-Min Race: (All) Top 3 Female in Open and Masters
- 60-Min Race: (Qatari) Top 3 Male in Open and Masters
- 60-Min Race: (Qatari) Top 3 Female in Open
- 30-Min Race: (All) Top 3 Male in Open and Masters
- 30-Min Race: (All) Top 3 Female in Open and Masters
- 30-Min Race: (Qatari) Top 3 Male in Open and Masters
- 30-Min Race: (Qatari) Top 3 Female in Open and Masters
- 10-Min Race: (All) Top 3 Male Primary
- 10-Min Race: (All) Top 3 Female Primary
- 10-Min Race: (All) Top 3 Male Secondary
- 10-Min Race: (All) Top 3 Female Secondary
- 10-Min Race: (All) Top 3 Male Intermediate
- 10-Min Race: (All) Top 3 Female Intermediate
- 800M Race: (All) Top 3 Mini Kids Male
- 800M Race: (All) Top 3 Mini Kids Female