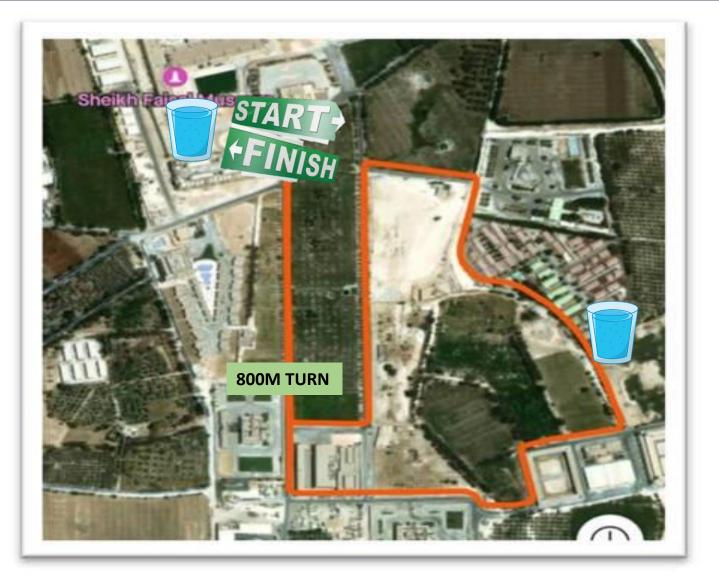

## COURSE MAP

#### COURSE

The course is a 3.2K loop. Runners can complete as many loops as possible within the stipulated time.

Refreshment Sponsors

### COURSE:

- 90-min / 60-min / 30-min & 10-min races will be run on the 3.2K looped course.
- 800M: One loop of 400M out and back.

### AID STATIONS:

There will be 2 aid stations on the course.

- Start / Finish: Water
- 1.5K: Water